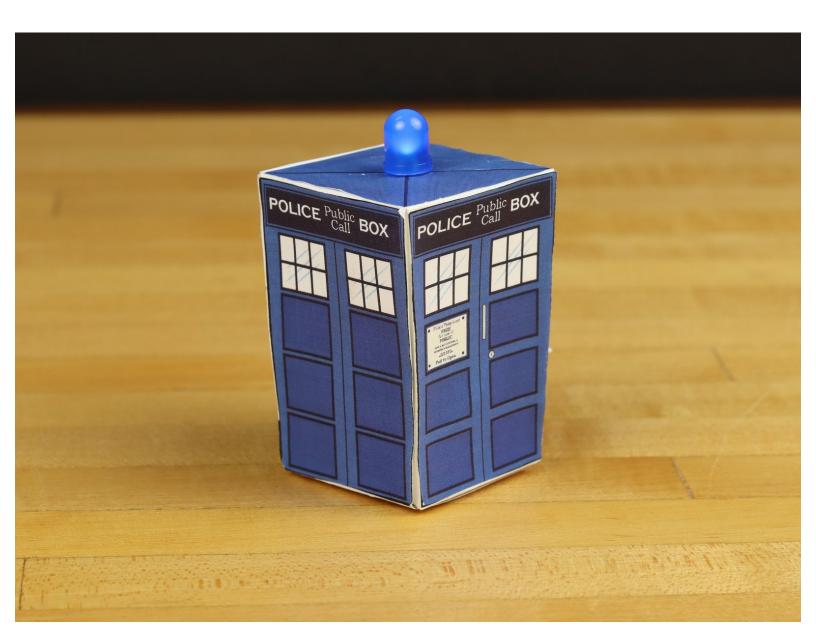

## **TARDIS**

Your own TARDIS, spinning through time and space.

Written By: Joshua

## **INTRODUCTION**

Create your own spinning, time traveling, police box using this simple design. This project requires you to first print off and cut out our <u>Robot Buddies</u> body, and then put an LED on top instead of on the front. The design allows for the use of both an LED and a vibrating motor, which can both be activated via two separate pull tab switches. Two different versions of this 'skin' are available; one that you can color yourself and another which can be printed off a color printer.