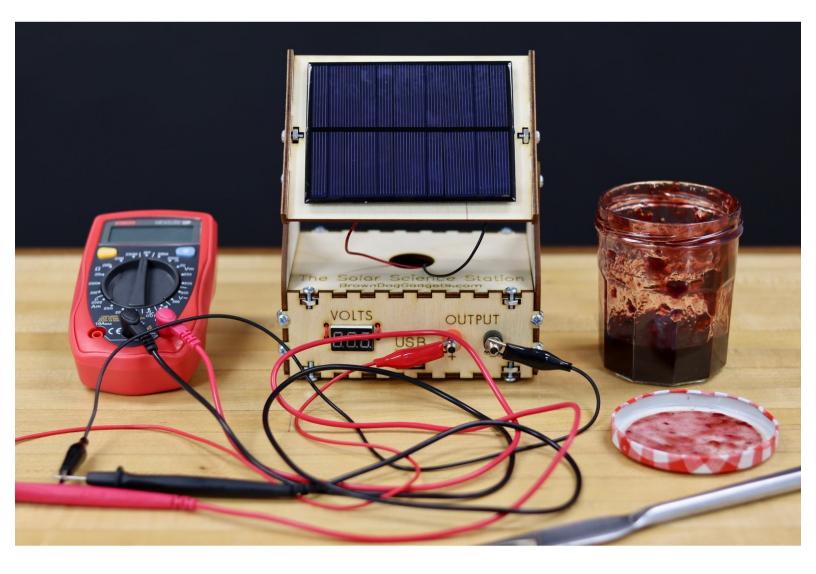

## Solar Science Station: Does Cleanliness Count? Day 1

Model what electricity is/ how it moves through circuitry. Trace the flow of electrons through a simple circuit.

Written By: Andy Wallus



This document was generated on 2023-09-09 02:04:21 AM (MST).

## INTRODUCTION

Model what electricity is/ how it moves through circuitry. Trace the flow of electrons through a simple circuit.

## TOOLS:

- Printable Simple Circuit Electron Flow Sheet (student copy) (1)
- 1 per student
- Printable Simple Circuit Electron Flow Sheet (teacher copy) (1)
- Printable Vocabulary Sheet (1)
- 1 per student
- Writing Utensils (1)

This document was generated on 2023-09-09 02:04:21 AM (MST).

After today, your students will have a basic understanding of what electricity is and how we control it through circuitry.

This document was generated on 2023-09-09 02:04:21 AM (MST).