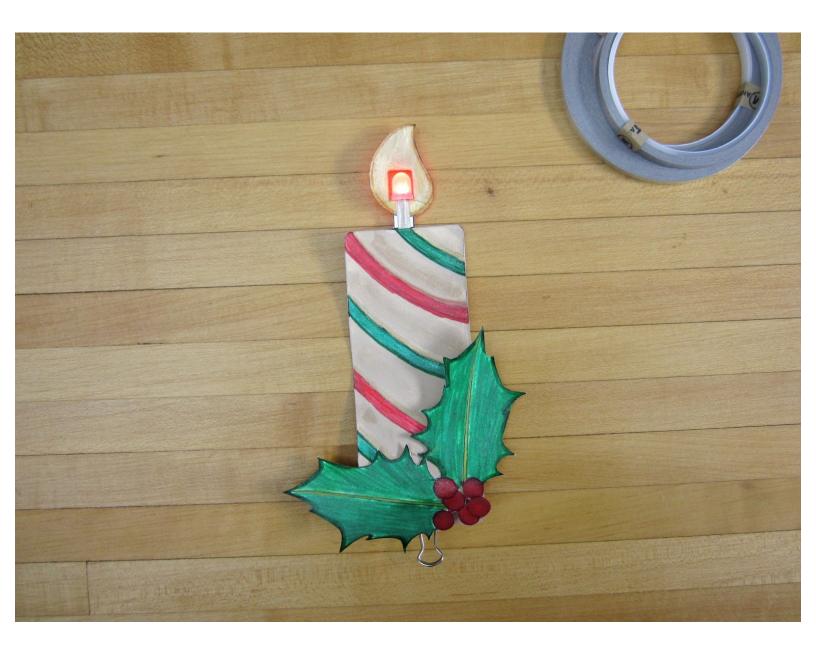

## **Holiday Candle**

A festive holiday candle.

Written By: Joshua

This document was generated on 2022-04-02 08:03:55 PM (MST).

## INTRODUCTION

A more traditional holiday paper craft or ornament for any number of winter holidays. Use several of them to spruce up a holiday wreath or put it in your window for a warm fuzzy feeling.