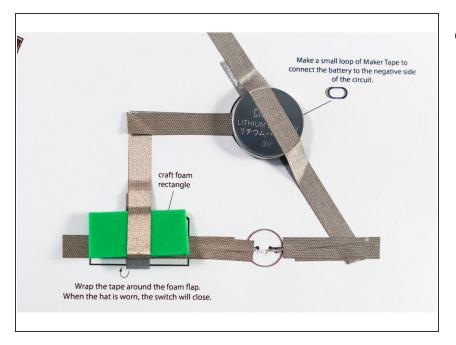

## Step 3 — Add Maker Tape

- Wrap Maker Tape around the foam rectangle as shown.
- Position the rectangle over the template, and continue to lay the Maker Tape over the line, looping the end under the battery circle.
- Place the battery with the positive side up. Add another piece of Maker Tape over the battery and around the bend.