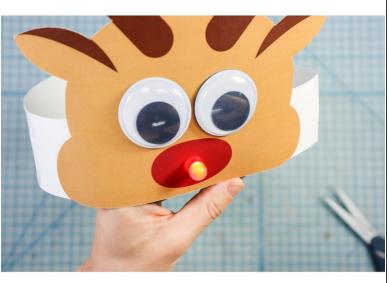

#### Step 4 — Add the LED

Page 4 of 6

- Poke small holes in the center of the nose where shown and insert the LED, matching the positive and negative notation.
- Fold the LED legs flat on top of the Maker Tape traces on the back.

## Step 5 — Reinforce the LED

 Add another piece of Maker Tape on top of the LED's legs as shown.