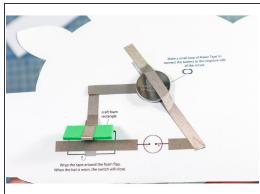

## Step 3 — Add Maker Tape

- Wrap Maker Tape around the foam rectangle as shown.
- Position the rectangle over the template, and continue to lay the Maker Tape over the line, looping the end under the battery circle.
- Place the battery with the positive side up. Add another piece of Maker Tape over the battery and around the bend.