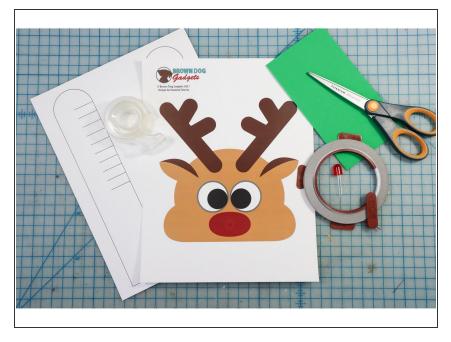

#### **PARTS:**

- Paper Circuits Kit (1)
- Craft Foam (1)
- Cardstock (1)

## Step 1 — Print the Template

- Print the template double-sided so that the circuit prints on the back of the reindeer design.
- If you'd like to color the reindeer, print out the coloring template (pages 3-6). Use colored pencils or markers to color your project before proceeding to the next step.

#### Step 2 — Cut out the Shapes

- Cut out the shapes. For best results, cut from the front side in case your print doesn't line up properly with the back.
- Cut the small rectangle out of craft foam.