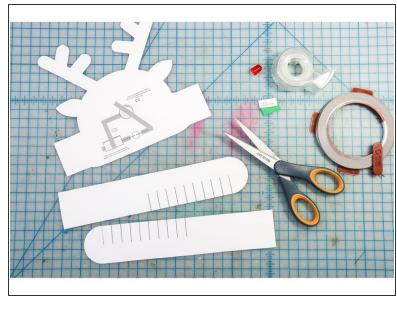

#### Step 2 — Cut out the Shapes

- Cut out the shapes. For best results, cut from the front side in case your print doesn't line up properly with the back.
- Cut the small rectangle out of craft foam.

#### Step 6 — Attach the Headband

- Tape the headband pieces to the sides of the paper as shown.
- One side's fringe will face up and the other will face down so that you can interlock them as shown.