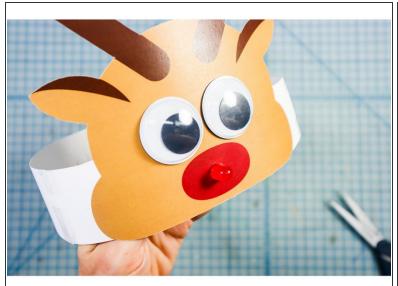

## **Step 7** — **Optional: Add Googly Eyes**

• The template has 1.5-inch eyes - the perfect size for 1.5-inch googly eyes! They are optional but add a ton of personality. Glue them in place over the printed eyes.