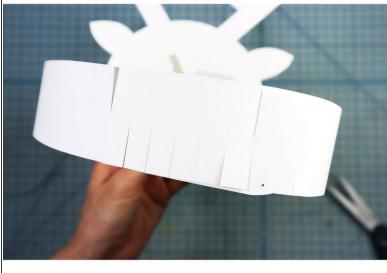

#### Step 6 — Attach the Headband

- Tape the headband pieces to the sides of the paper as shown.
- One side's fringe will face up and the other will face down so that you can interlock them as shown.