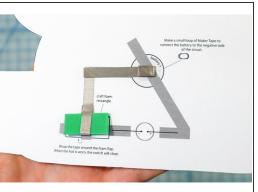

## Step 3 — Add Maker Tape

- Wrap Maker Tape around the foam rectangle as shown.
- Position the rectangle over the template, and continue to lay the Maker Tape over the line, looping the end under the battery circle.
- Place the battery with the positive side up. Add another piece of Maker Tape over the battery and around the bend.