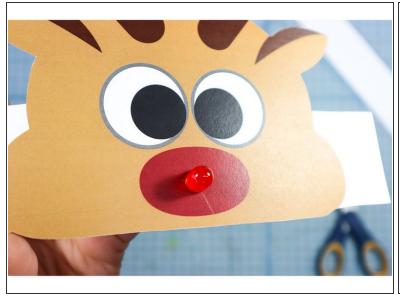

#### Step 4 — Add the LED

Page 4 of 6

- Poke small holes in the center of the nose where shown and insert the LED, matching the positive and negative notation.
- Fold the LED legs flat on top of the Maker Tape traces on the back.

## Step 5 — Reinforce the LED

 Add another piece of Maker Tape on top of the LED's legs as shown.