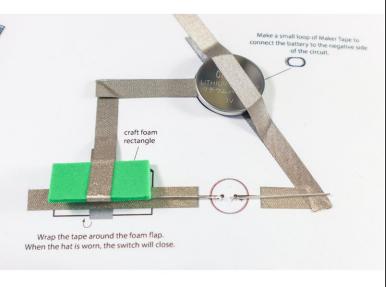

## Step 3 — Add Maker Tape

- Wrap Maker Tape around the foam rectangle as shown.
- Position the rectangle over the template, and continue to lay the Maker Tape over the line, looping the end under the battery circle.
- Place the battery with the positive side up. Add another piece of Maker Tape over the battery and around the bend.