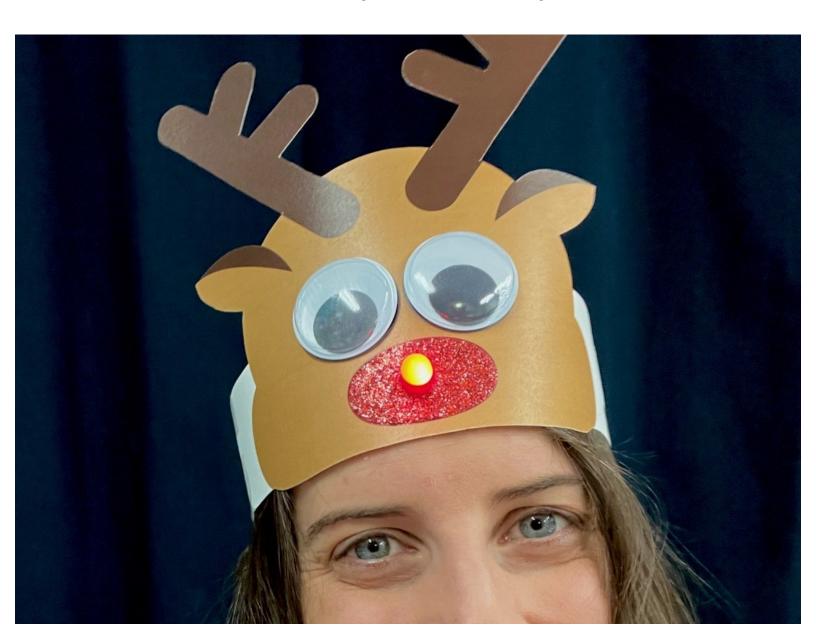

# **Light-Up Reindeer Hat**

Make a reindeer hat that lights up with a simple paper circuit.

Written By: Natasha Dzurny

#### **INTRODUCTION**

Make a reindeer hat that lights up with a simple paper circuit.

There's a full-color version as well as a black & white version that makes a great coloring activity.

You can make this project (and many more!) with our Paper Circuits Kit.

## **Step 7** — **Optional: Add Googly Eyes**

• The template has 1.5-inch eyes - the perfect size for 1.5-inch googly eyes! They are optional but add a ton of personality. Glue them in place over the printed eyes.