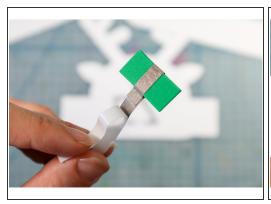

#### Step 2 — Cut out the Shapes

- Cut out the shapes. For best results, cut from the front side in case your print doesn't line up properly with the back.
- Cut the small rectangle out of craft foam.

## Step 3 — Add Maker Tape

- Wrap Maker Tape around the foam rectangle as shown.
- Position the rectangle over the template, and continue to lay the Maker Tape over the line, looping the end under the battery circle.
- Place the battery with the positive side up. Add another piece of Maker Tape over the battery and around the bend.