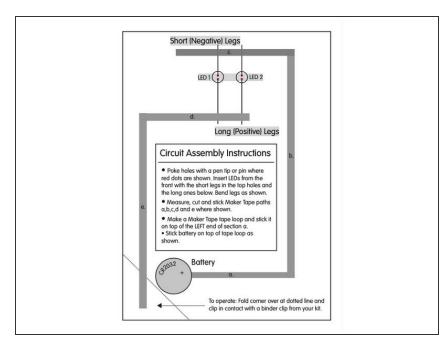

#### Step 2 — Build Your Circuit

 Flip your colored card over and follow the instructions on the back.

This document was generated on 2023-09-13 08:25:11 AM (MST).