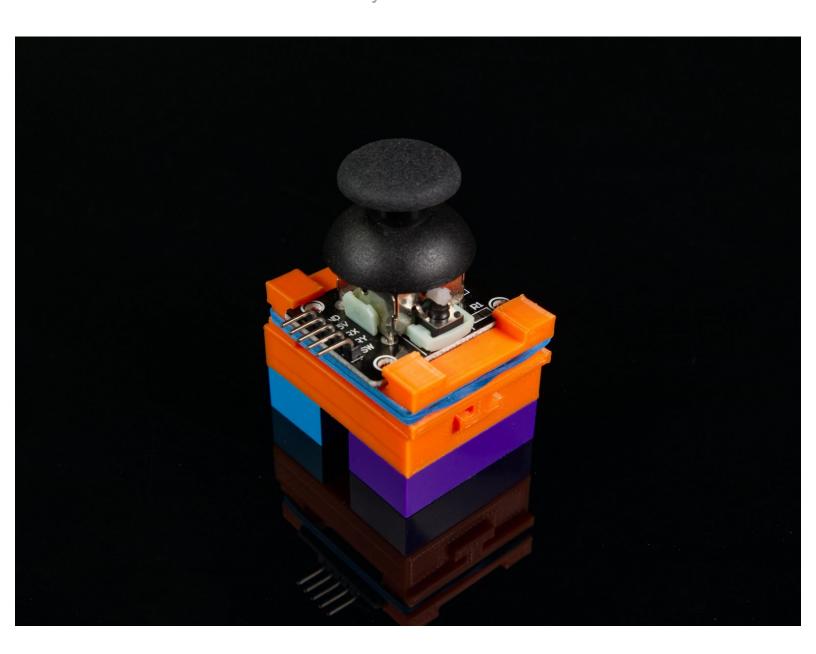

## **Thumbstick Sensor Holder**

A 3D Printed LEGO Compatible mount for a Thumbstick Sensor.

Written By: Pete Prodoehl

## **INTRODUCTION**

A 3D Printed LEGO Compatible mount for a Thumbstick Sensor.

• 3D Printer (1)

## Step 1 — Download and Print

- You can download the files and print them on your own 3D Printer.
- Find it in our GitHub repository: <a href="https://github.com/BrownDogGadgets/3D-Pr...">https://github.com/BrownDogGadgets/3D-Pr...</a>
- You can also download the files from <u>Printables</u> or <u>Thingiverse</u>.
- This file will work with this **Thumbstick Sensor**.
- For full instruction on usage check out the 3D Printed Component Holder guide.