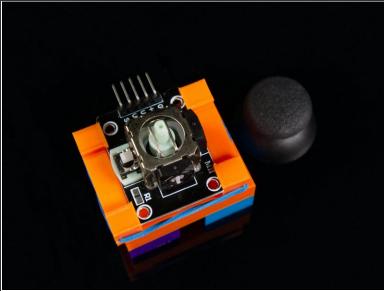

## Step 1 — Download and Print

- You can download the files and print them on your own 3D Printer.
- Find it in our GitHub repository: <a href="https://github.com/BrownDogGadgets/3D-Pr...">https://github.com/BrownDogGadgets/3D-Pr...</a>
- You can also download the files from <u>Printables</u> or <u>Thingiverse</u>.
- This file will work with this **Thumbstick Sensor**.
- For full instruction on usage check out the 3D Printed Component Holder guide.