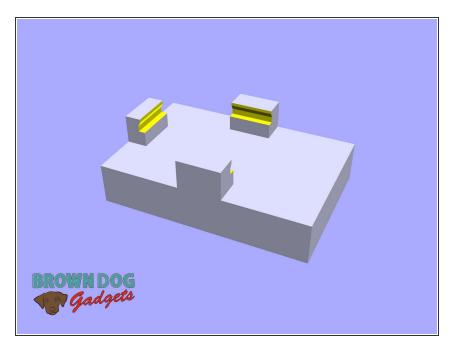

#### Step 1 — Download and Print

- You can download the file and print it on your own 3D Printer.
- Find it in our GitHub repository:
  <a href="https://github.com/BrownDogGadgets/3D-Pr...">https://github.com/BrownDogGadgets/3D-Pr...</a>
- This file will work with our <u>7</u>
  <u>Segment Display</u>.