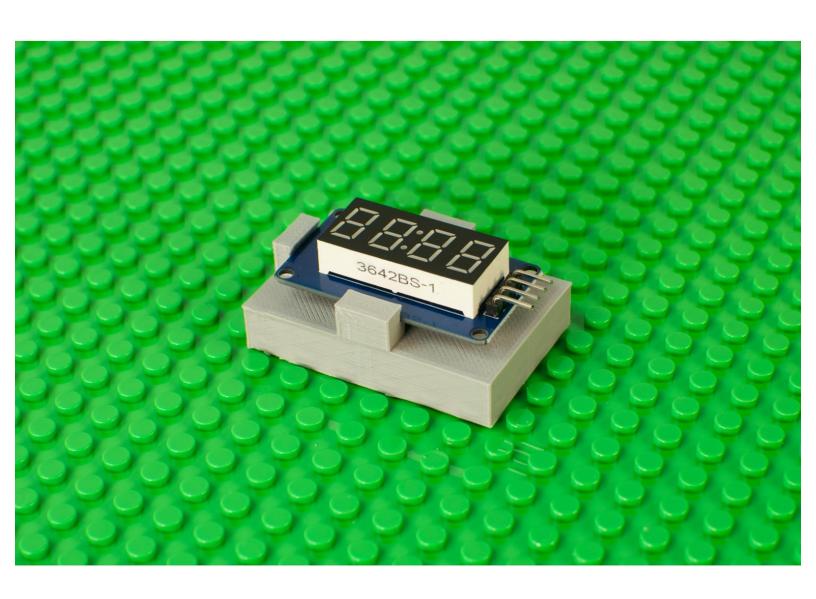

#### Step 1 — Download and Print

- You can download the file and print it on your own 3D Printer.
- Find it in our GitHub repository:
  <a href="https://github.com/BrownDogGadgets/3D-Pr...">https://github.com/BrownDogGadgets/3D-Pr...</a>
- This file will work with our <u>7</u>
  <u>Segment Display</u>.

#### Step 2 — Tips & Tricks

 The 7 Segment Display slides into the holder and is held in place by friction. If the fit is a bit too tight you

can file or sand the inside holding arms of the print.