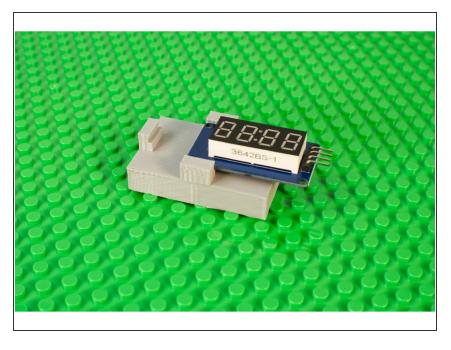

#### Step 2 — Tips & Tricks

 The 7 Segment Display slides into the holder and is held in place by friction. If the fit is a bit too tight you

can file or sand the inside holding arms of the print.