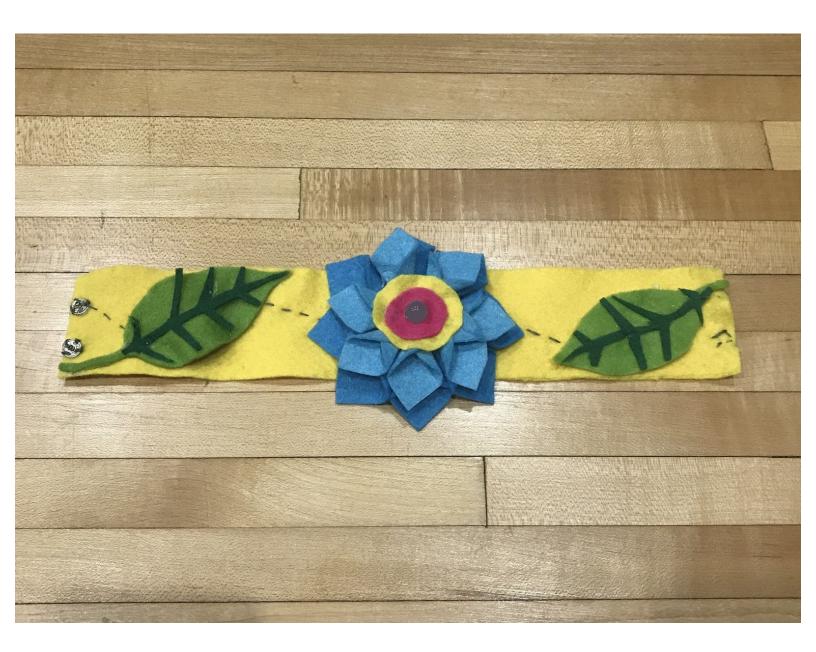

## **Light Up Spring Flower Bracelet**

Conductive thread, felt and hot glue used to create a fun, spring flower, light-up wearable circuit!

Written By: Andy Wallus



This document was generated on 2022-05-05 01:16:27 PM (MST).

| TOOLS:                                                     | PARTS:                                                              |
|------------------------------------------------------------|---------------------------------------------------------------------|
| Needle (1)                                                 | <ul> <li>crazy circuits LED (1)</li> </ul>                          |
| <ul> <li>Scissors (1)</li> <li>Hot Glue Gun (1)</li> </ul> | <ul> <li>Crazy Circuits Coin Cell Battery Holder<br/>(1)</li> </ul> |
|                                                            | <ul> <li>button snaps (1)</li> </ul>                                |
|                                                            | 1 set wi