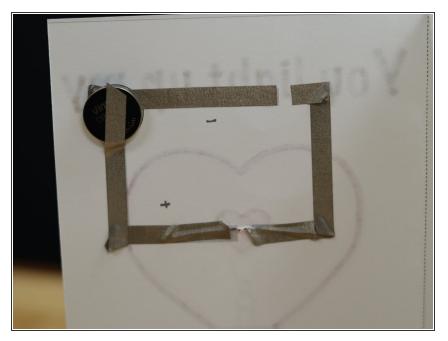

## Step 1 — Tips and Tricks

- Print on Card Stock or heavy paper, double sided.
- Decorate and color first, then add LEDs and Tape.
- If possible use Maker Tape for this project, as it's conductive on both sides and easily folds for tight turns.