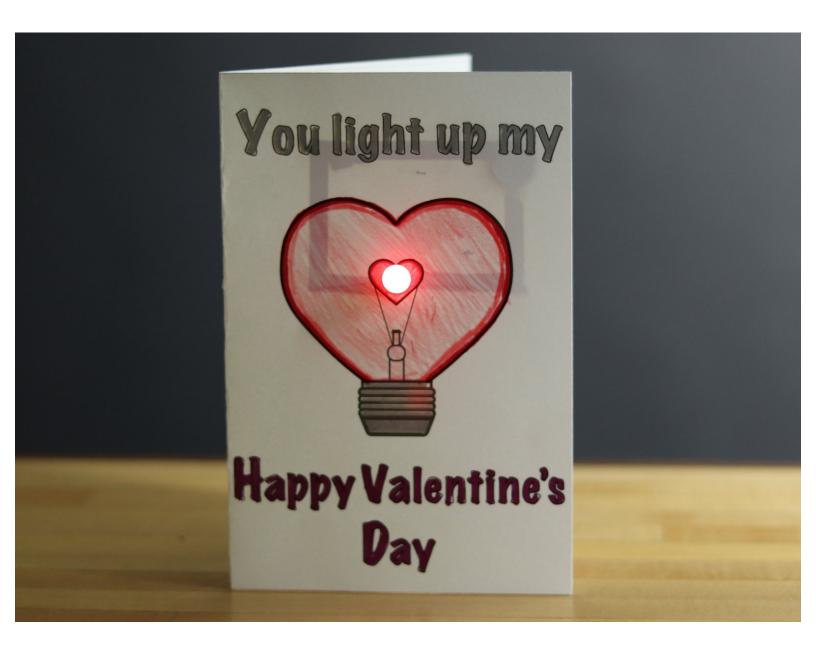

## INTRODUCTION

A simple Valentines Day card that uses an LED and battery.

| TOOLS:                           | <b>PARTS:</b>                              |
|----------------------------------|--------------------------------------------|
| <ul> <li>Scissors (1)</li> </ul> | <ul> <li>Paper Circuits Kit (1)</li> </ul> |