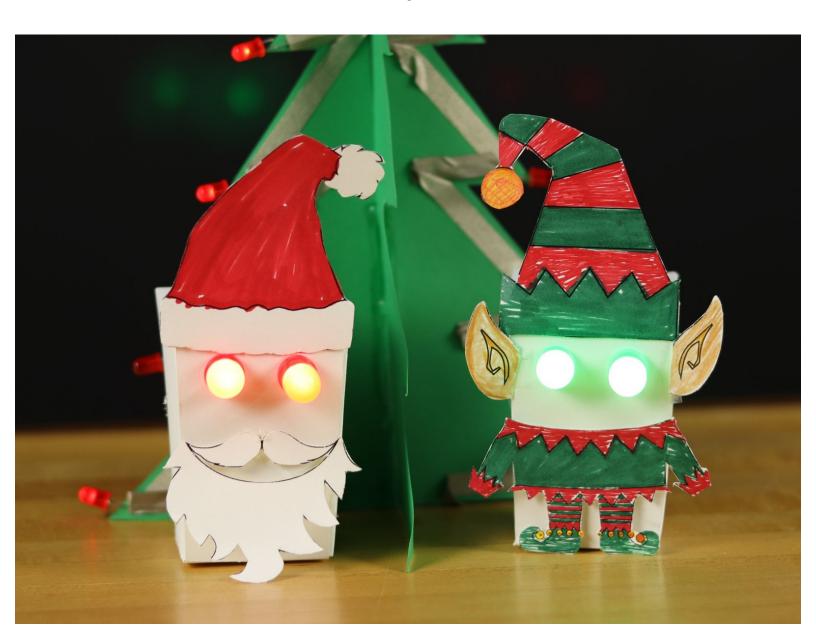

# Santa and Elf Buddies

Uses these skins with the Robot Buddy Body template to create Santa and a helpful Elf!

Written By: Joshua

#### **INTRODUCTION**

Uses these skins with the Robot Buddy Body template to create Santa and a helpful Elf! If you want to get really silly add a vibrating motor into Santa to watch him jiggle like a bowl full of jelly!

## Step 1 — Tips and Tricks

- Create a basic Robot Buddy body using the Robot Buddy Template. Add in your LEDs or vibrating motor of choice.
- Print off the Santa and Elf templates. Color them, cut them, and glue them on.