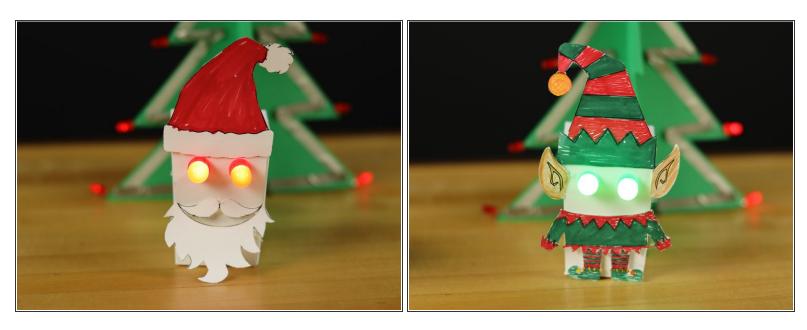

# Santa and Elf Buddies

Uses these skins with the Robot Buddy Body template to create Santa and a helpful Elf!

Written By: Joshua

#### **INTRODUCTION**

Uses these skins with the Robot Buddy Body template to create Santa and a helpful Elf! If you want to get really silly add a vibrating motor into Santa to watch him jiggle like a bowl full of jelly!

## Step 1 — Tips and Tricks

- Create a basic Robot Buddy body using the Robot Buddy Template. Add in your LEDs or vibrating motor of choice.
- Print off the Santa and Elf templates. Color them, cut them, and glue them on.